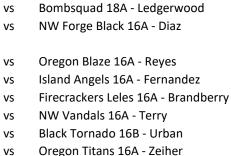

#### POOL D:

Oregon Thunder 18A - Pruneda
Giants FP 16A - Pinder
Bombsquad 18A - Ledgerwood
NW Forge Black 16A - Diaz

#### POOL E:

- 1 Foothills Gold 18A Marderos
- 2 Oregon Blaze 16A Reyes
- 3 Centennial Travel 18B Maxwell
- 4 Island Angels 16A Fernandez

#### POOL G:

| 1 | Preps Academy 18A - Floyd   |
|---|-----------------------------|
| 2 | Black Tornado 18B - Edwards |
| 3 | NW Rampage 16A - Searight   |
| 4 | Oregon Titons 16A Zeiber    |

4 Oregon Titans 16A - Zeiher

#### POOL F:

| 1 | Soar Athletics 18A - Dulong         |
|---|-------------------------------------|
| 2 | Firecrackers Leles 16A - Brandberry |
| 3 | Powerhouse 18B - Braxton            |
| 4 | NW Vandals 16A - Terry              |

#### POOL H:

4

- 1 NW Ambush 18A Seider-Green
- 2 Frost Elite 16A Morgan
- 3 Lil' Rebels 18A Richardson
  - NW Forge White 16A Emerson